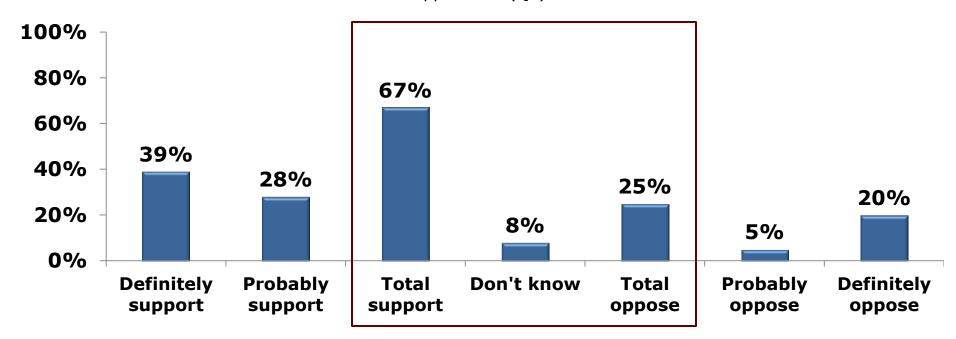

## Views on North Woods National Park and Recreation Area

"I'd like to read you some information about a proposal to create a national park and national recreation area near

Baxter State Park in Maine's North Woods.

The proposed national park and recreation area would include no more than 150,000 acres of donated forestland adjacent to Baxter State Park with half of the land designated as a national park and the other half designated as a multi-use national recreation area.

Based on this, do you support creating a national park and recreation area in Maine's North Woods or do you oppose it?" (Q1)