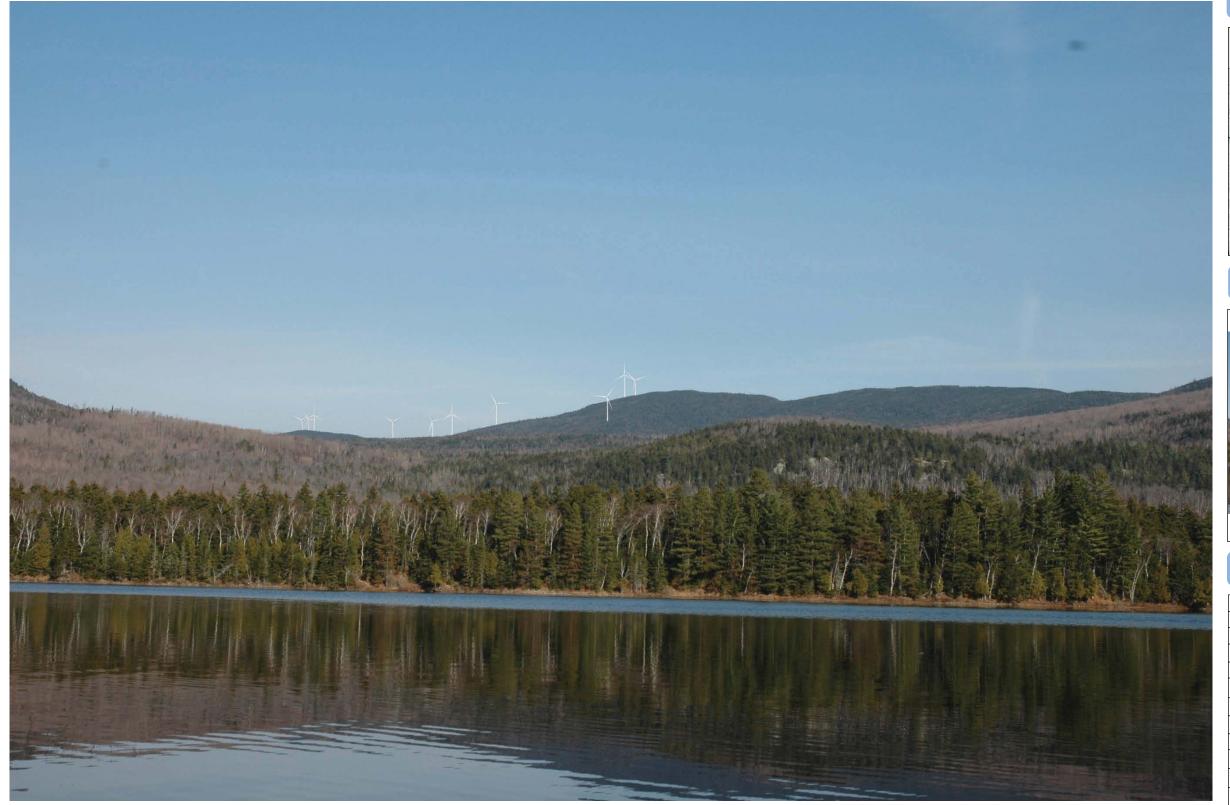

## **EXISTING CONDITIONS**

## TECHNICAL INFORMATION

| Turbine Model                | Vestas V90 3 MW     |
|------------------------------|---------------------|
| Hub Height                   | 80 meters           |
| Rotor Diameter               | 90 meters           |
| Viewpoint Coordinates        | 369271.3 E          |
| In UTM 19                    | 5021474.5 N         |
| Viewpoint Location           | Long Pond, SE       |
| Viewer Elevation             | 1274 ft msl         |
| Distance to Closet Turbine   | 3.3 miles           |
| Distance to Furthest Turbine | 4.25 miles          |
| Number of Visible Turbines   | 10                  |
| Camera Model                 | Nikon D70           |
| Lens Setting                 | 50 mm (equivalents) |
| Date/Time                    | 11.09.09/11:46 am   |