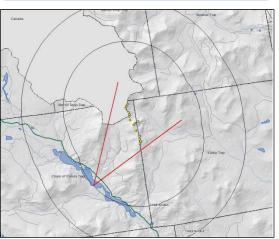

## VIEWPOINT LOCATION MAP

## TECHNICAL INFORMATION

| Turbine Model                | Vestas V90 3 MW     |
|------------------------------|---------------------|
| Hub Height                   | 80 meters           |
| Rotor Diameter               | 90 meters           |
| Viewpoint Coordinates        | 369271.3 E          |
| In UTM 19                    | 5021474.5 N         |
| Viewpoint Location           | Long Pond, SE       |
| Viewer Elevation             | 1274 ft msl         |
| Distance to Closet Turbine   | 3.3 miles           |
| Distance to Furthest Turbine | 4.25 miles          |
| Number of Visible Turbines   | 10                  |
| Camera Model                 | Nikon D70           |
| Lens Setting                 | 50 mm (equivalents) |
| Date/Time                    | 11.09.09/11:46 am   |