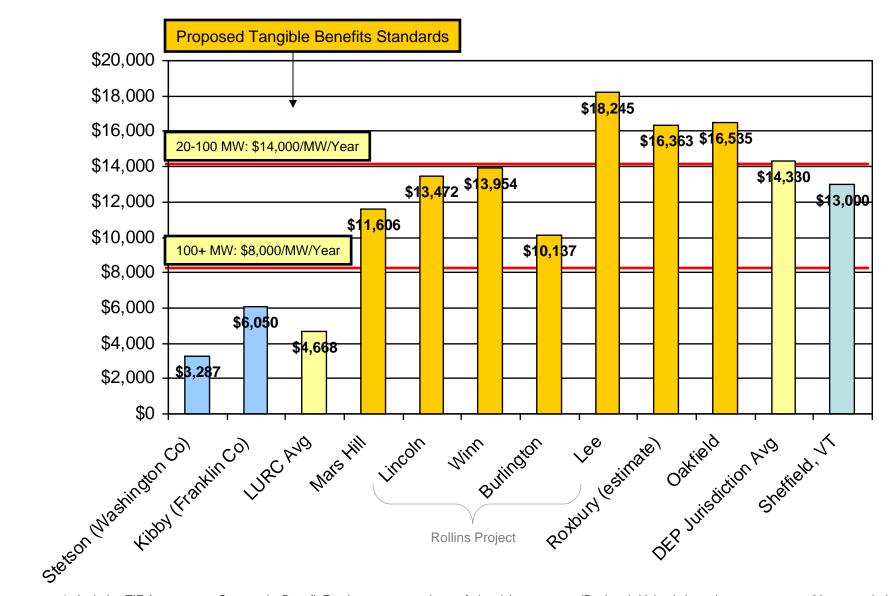

## Wind Power Benefits to Maine Towns and Counties\* (\$/MW Installed Capacity/Year)

average over 20 years

<sup>\*</sup> Includes TIF Agreements, Community Benefit Fund payments, and est. of electricity payments (Roxbury); Value is based on average over 20 year period.

<sup>\*\* 40</sup>MW Sheffield VT project is the largest operational New England project outside Maine; included for reference. Developed by FirstWind.

## Wind Power Benefits to Maine Towns and Counties\* (\$/MW Installed Capacity/Year)

<sup>\*</sup> Includes TIF Agreements, Community Benefit Fund payments, and est. of electricity payments (Roxbury); Value is based on average over 20 year period.