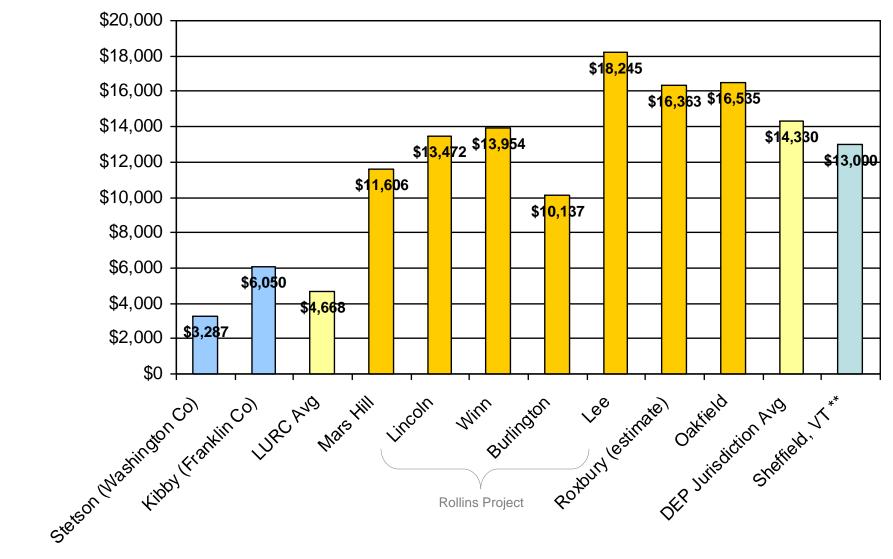

## Wind Power Benefits to Maine Towns and Counties\* (\$/MW Installed Capacity/Year)

average over 20 years

<sup>\*</sup> Includes TIF Agreements, Community Benefit Fund payments, and est. of electricity payments (Roxbury); Value is based on average over 20 year period.

<sup>\*\* 40</sup>MW Sheffield VT project is the largest operational New England project outside Maine; included for reference. Developed by FirstWind.

## Wind Power Benefits to Maine Towns and Counties\* (\$/MW Installed Capacity/Year)

<sup>\*</sup> Includes TIF Agreements, Community Benefit Fund payments, and est. of electricity payments (Roxbury); Value is based on average over 20 year period.